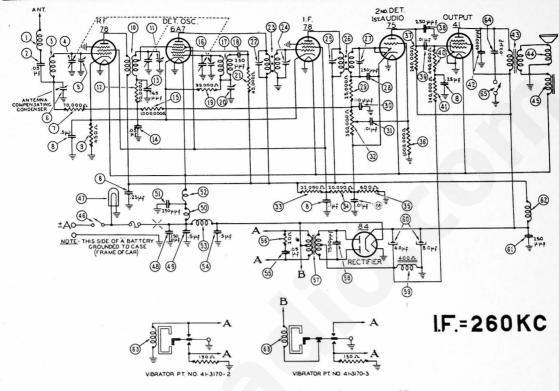

## **MODEL N-1514**



Aligning Procedure will be found on page 167.

## MODEL N-1514 PARTS LIST

|          | MODEL IIII                                                       | • •        | ,