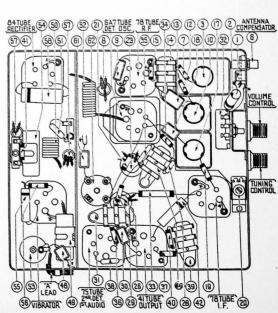

| 30-4003   |
|                                                                                                                                                                                                                                                                                                                                                                                                                                                                                                                                                            |           |



137